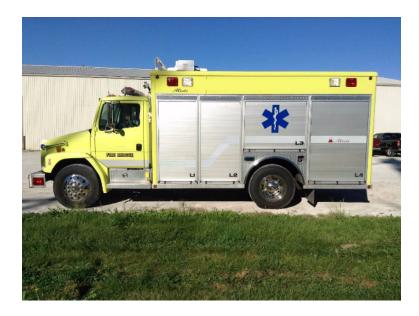

## 1992 Alexis Freightliner Rescue

- O 1992 Alexis Freightliner Rescue
- O Cummins 8.3L 250 HP Engine
- O PTO Generator
- Additional equipment not included with purchase unless otherwise listed.
- (4) Lift lights(2) 120 volt cord reelAir Reel

- FL70 Freightliner Chassis
- Allison MD3060 Transmission
- O Cascade System with 4 Storage bottles
- O Length: 25' 3"

- O Seating for 8; 6 SCBA seats
- 0
- O Mileage: 72,429
- O Height: Truck Height: 11' 6"