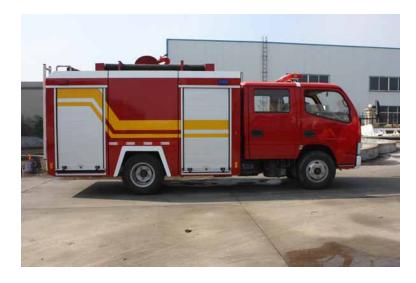

## 2016 Hubei Dongfeng Ruiling 2-3CM Pumper

- 2016 Hubei Dongfeng Ruiling 2-3CM Pumper
- Dongfeng Motor Corporation 120 HP Diesel Engine
- 793 Gallon Tank
- Rear Discharge
- Additional equipment not included with purchase unless otherwise listed.
- O GVWR: 13,834

- Dongfeng Motor Corporation Other Chassis
- Sengyu Manual Transmission
- Xindongri Foam System
- O Crosslays/Speedlays: 2 Crosslays
- O Length: 20' 2"
- O Wheelbase: 130"

- Hubei Xindongri Special Vehicle Company Fire Body
- Shanghai Rongsheng CB10/20 Pump
- 317GPM Pump Pump & Roll
- Air Conditioning
- O Height: Truck Height: 8' 9"
- Siren