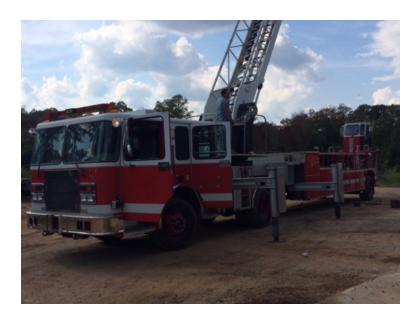

## 2001 Quality Spartan 100' Tiller

○ 2001 Quality Spartan 100' Tiller

Spartan Chassis

O Hale 1500 GPM Pump

O Mileage: 137,313

 Additional equipment not included with purchase unless otherwise listed.

Brindlee Mountain Fire Apparatus is one of the world's largest used fire truck sales and service companies. Based just outside of Huntsville, Alabama, the company has forty-five full-time personnel occupying over 12,000 square feet. Our mechanics, all of whom are EVT certified, perform pump tests, general repairs, preventative maintenance, and body, collision, and paint work on over 500 used fire trucks every year. Visit us online at www.firetruckmall.com