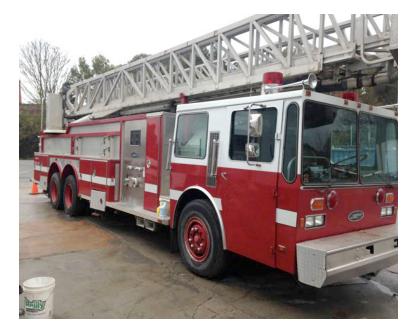

## 1983 E-One Hendrickson Platform

- O 1983 E-One Hendrickson Platform
- O Detroit 8V92TA Diesel Engine
- O Officer's Side Suction: 1 6"
- O Hendrickson Chassis
- O Allison HT-740 Automatic Transmission