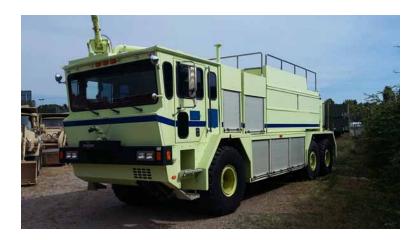

## 1992 Oshkosh TA-3000 6x6 ARFF

○ 1992 Oshkosh TA-3000 6x6 ARFF

O6X6

O Detroit Diesel Engine

O 8V92T

○ 3000 Gallon Tank

→ 140 Gallon Foam Cell

• Additional equipment not included with purchase unless otherwise listed.

O TA-3000 Oshkosh Chassis

O Length: 36' 7"

O Height: Truck Height: 12' 1"

O GVWR: 70,907

Brindlee Mountain Fire Apparatus is one of the world's largest used fire truck sales and service companies. Based just outside of Huntsville, Alabama, the company has forty-five full-time personnel occupying over 12,000 square feet. Our mechanics, all of whom are EVT certified, perform pump tests, general repairs, preventative maintenance, and body, collision, and paint work on over 500 used fire trucks every year. Visit us online at www.firetruckmall.com