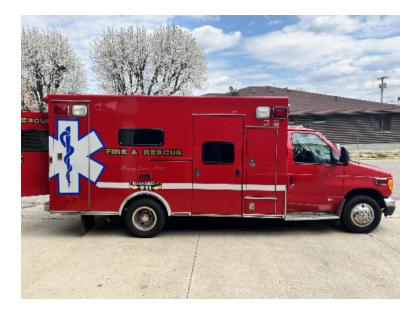

## 2003 Braun Ford E-450 Commercial Ambulance

| <ul> <li>2003 Braun Ford E-450 Commercial<br/>Ambulance</li> </ul> | O E-450 Ford Chassis                                                                             | O Seating for 2;                                                           |
|--------------------------------------------------------------------|--------------------------------------------------------------------------------------------------|----------------------------------------------------------------------------|
| ○ Ford 7.3L Diesel Engine                                          | <ul> <li>Automatic Transmission</li> </ul>                                                       | <ul> <li>New Engine 9/2021 Currently only</li> <li>12,862 miles</li> </ul> |
| О                                                                  | O Air Conditioning                                                                               | O Engine Hours: 9,302                                                      |
| <ul> <li>O Mileage: 131,775</li> </ul>                             | <ul> <li>Additional equipment not included with<br/>purchase unless otherwise listed.</li> </ul> | ○ Length: 22' 6"                                                           |
| O Height: Truck Height: 8' 6"                                      | O GVWR: 14,050                                                                                   | O Wheelbase: 156                                                           |
| O<br>Manual Stryker Cot                                            |                                                                                                  |                                                                            |