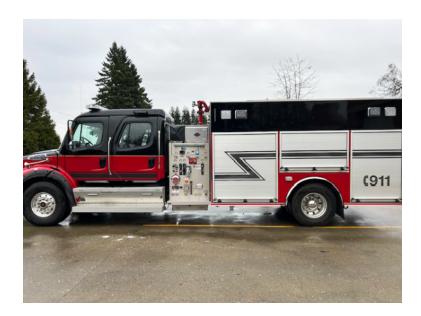

## 2019 Smeal Freightliner Commercial Pumper

- 2019 Smeal Freightliner Commercial Pumper
- O Detroit DD13 505 HP Diesel Engine
- → 1200 Gallon Polypropylene Tank
- Air Conditioning
- O Pump Heat Pan
- O Mileage: 17,861
- O Height: Truck Height: 10' 11"

- O M2 Freightliner Chassis
- O Allsion 4000 EV Automatic Transmission
- 0
- Hydraulic Ladder Rack
- O Federal Q Siren
- Additional equipment not included with purchase unless otherwise listed.
- O GVWR: 49,000

- O Seating for 5; 3 SCBA seats
- O Darley PSM 1250 GPM Side-Mount Pump
- Crosslays/Speedlays: Crosslays: (2) 1 1/2"
- O Aluminum Hose Bed Cover
- O Engine Hours: 1,359
- O Length: 33' 6"
- Wheelbase: 276"