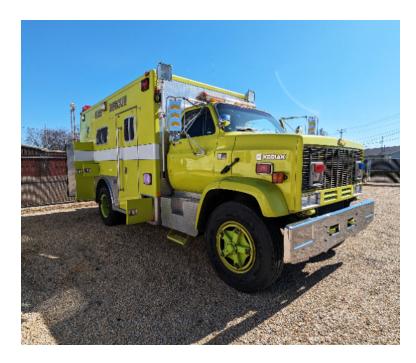

## 1986 3D Chevrolet Commercial Rescue

- → 1986 3D Chevrolet Commercial Rescue
- O Caterpillar 3208 210 HP Diesel Engine
- O Electric Reels

- O D6500 Chevrolet Chassis
- O Automatic Transmission
- O Mileage: 46,437

- O Seating for 2;
- O
- Additional equipment not included with purchase unless otherwise listed.

Brindlee Mountain Fire Apparatus is one of the world's largest used fire truck sales and service companies. Based just outside of Huntsville, Alabama, the company has forty-five full-time personnel occupying over 12,000 square feet. Our mechanics, all of whom are EVT certified, perform pump tests, general repairs, preventative maintenance, and body, collision, and paint work on over 500 used fire trucks every year. Visit us online at www.firetruckmall.com