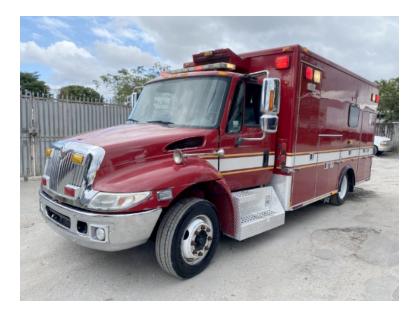

## 2006 Medtec International Ambulance

- O 2006 Medtec International Ambulance
- O Automatic Transmission
- Additional equipment not included with purchase unless otherwise listed.
- O 4300 International Chassis
- O Engine Hours: 16,006

7.6L Diesel EngineMileage: 126,365

Brinjust

Brindlee Mountain Fire Apparatus is one of the world's largest used fire truck sales and service companies. Based just outside of Huntsville, Alabama, the company has forty-five full-time personnel occupying over 12,000 square feet. Our mechanics, all of whom are EVT certified, perform pump tests, general repairs, preventative maintenance, and body, collision, and paint work on over 500 used fire trucks every year. Visit us online at www.firetruckmall.com