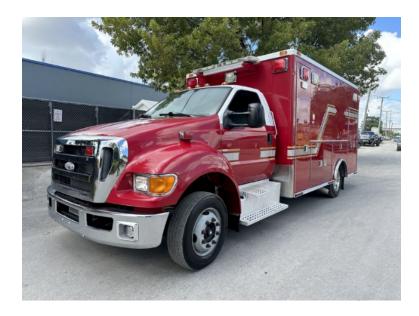

## 2008 Medtec Ford Commercial Ambulance

- 2008 Medtec Ford Commercial Ambulance F-650 Ford Chassis
- Automatic Transmission
- O GVWR: 20,500

- O Mileage: 105,023

- O Cummins 6.7L Diesel Engine
- Additional equipment not included with purchase unless otherwise listed.