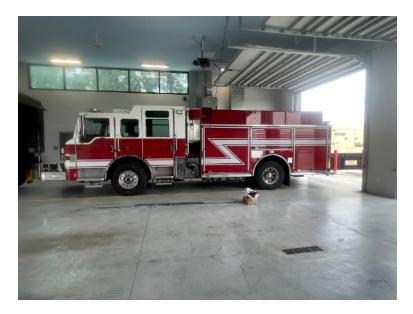

## 2010 Pierce Impel PUC Rescue Pumper

- O 2010 Pierce Impel PUC Rescue Pumper
- O Allison Gen IV 3000EVS Automatic Transmission
- O Heated Mirrors
- O Mileage: 46,070
- O Height: Truck Height: 10' 6"

- O Impel Pierce Chassis
- Pierce 1500 GPM Side-Mount Pump
- O Federal Q Siren
- Additional equipment not included with purchase unless otherwise listed.
- O Wheelbase: 189"

O Cummins ISL 425 HP Diesel Engine
O 750 Gallon Polypropylene Tank
O Engine Hours: 3,858
O Length: 33' 5"
O 26' Bumper Extension

Brindlee Mountain Fire Apparatus is one of the world's largest used fire truck sales and service companies. Based just outside of Huntsville, Alabama, the company has forty-five full-time personnel occupying over 12,000 square feet. Our mechanics, all of whom are EVT certified, perform pump tests, general repairs, preventative maintenance, and body, collision, and paint work on over 500 used fire trucks every year. Visit us online at www.firetruckmall.com