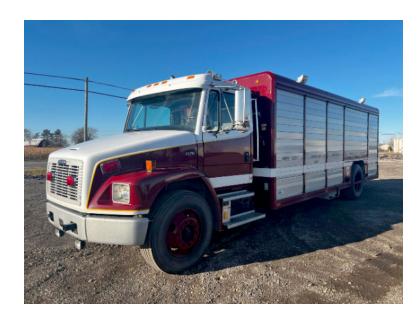

## 2000 Freightliner Commercial Rescue

○ 2000 Freightliner Commercial Rescue

O Honda EU6500 Generator

O Mileage: 125,000

O Height: Truck Height: 9' 8"

O FL70 Freightliner Chassis

(4) Cascade Cylinders

• Additional equipment not included with purchase unless otherwise listed.

O GVWR: 32,000

O Cummins 8.3L Diesel Engine

Air Conditioning

O Length: 33' 6"

Brindlee Mountain Fire Apparatus is one of the world's largest used fire truck sales and service companies. Based just outside of Huntsville, Alabama, the company has forty-five full-time personnel occupying over 12,000 square feet. Our mechanics, all of whom are EVT certified, perform pump tests, general repairs, preventative maintenance, and body, collision, and paint work on over 500 used fire trucks every year. Visit us online at www.firetruckmall.com