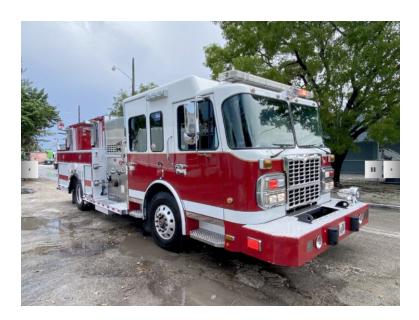

## 2009 Spartan Gladiator Pumper

- O 2009 Spartan Gladiator Pumper
- O Automatic Transmission
- O Cummins Onan Generator
- Additional equipment not included with purchase unless otherwise listed.
- O Gladiator Spartan Chassis
- O Hale QMAX 1500 GPM Side-Mount Pump
- O Engine Hours: 12,238
- O GVWR: 47,000

- Cummins ISM Diesel Engine
- → 750 Gallon Polypropylene Tank
- O Mileage: 126,072

Brindlee Mountain Fire Apparatus is one of the world's largest used fire truck sales and service companies. Based just outside of Huntsville, Alabama, the company has forty-five full-time personnel occupying over 12,000 square feet. Our mechanics, all of whom are EVT certified, perform pump tests, general repairs, preventative maintenance, and body, collision, and paint work on over 500 used fire trucks every year. Visit us online at www.firetruckmall.com