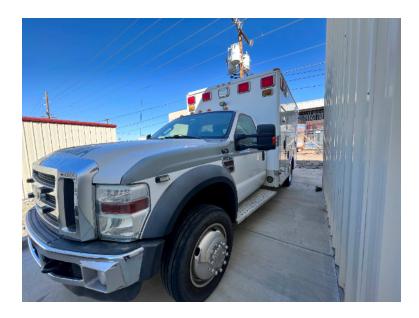

## 2009 Wheeled Coach Ford 4x4 Ambulance

- 2009 Wheeled Coach Ford 4x4 Ambulance F-450 4x4 Ford Chassis
- Air Conditioning Mileage: 166,800

- Ford Diesel Engine
- Additional equipment not included with purchase unless otherwise listed.