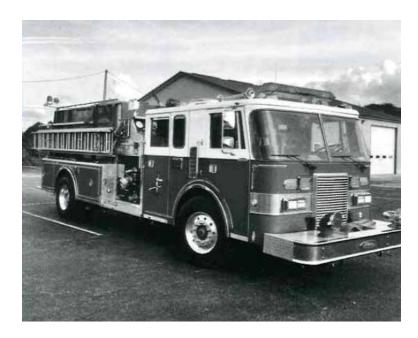

## 1991 Pierce Lance Custom Pumper

- 1991 Pierce Lance Custom Pumper
- O Detroit 6V92TA Diesel Engine
- Foam System
- O Engine Hours: 2,719

- O Lance Pierce Chassis
- → 1250 GPM Side-Mount Pump
- 0
- O Mileage: 45,159

- O Seating for 6;
- 1250 Gallon Tank
- Gas Generator
- Additional equipment not included with purchase unless otherwise listed.

Brindlee Mountain Fire Apparatus is one of the world's largest used fire truck sales and service companies. Based just outside of Huntsville, Alabama, the company has forty-five full-time personnel occupying over 12,000 square feet. Our mechanics, all of whom are EVT certified, perform pump tests, general repairs, preventative maintenance, and body, collision, and paint work on over 500 used fire trucks every year. Visit us online at www.firetruckmall.com